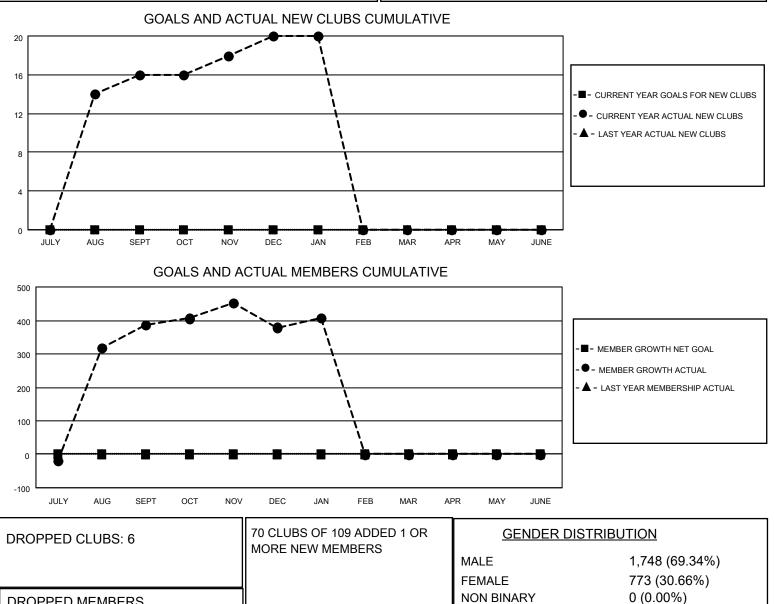

## LOCATION NEPAL

District 325 J

Results as of: 1/31/2023

| Clubs                 |               |           |               | Members               |                         |                         |                                                    |
|-----------------------|---------------|-----------|---------------|-----------------------|-------------------------|-------------------------|----------------------------------------------------|
| RESULTS FOR 2022-2023 |               |           |               | RESULTS FOR 2022-2023 |                         |                         |                                                    |
| QUARTER               | NEW CLUB GOAL | NEW CLUBS | DROPPED CLUBS | QUARTER ME            | MBER GROWTH NET<br>GOAL | MEMBER GROWTH<br>ACTUAL | DROPPED<br>MEMBERS ACTUAL<br>(including transfers) |
| JULY/AUG/SEPT         | 0             | 16        | 1             | JULY/AUG/SEPT         | 0                       | 479                     | 90                                                 |
| OCT/NOV/DEC           | 0             | 4         | 5             | OCT/NOV/DEC           | 0                       | 186                     | 191                                                |
| JAN/FEB/MAR           | 0             | 0         | 0             | JAN/FEB/MAR           | 0                       | 44                      | 5                                                  |
| APR/MAY/JUNE          | 0             | 0         | 0             | APR/MAY/JUNE          | 0                       | 0                       | 0                                                  |